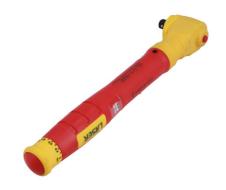

## VDE Insulated Torque Wrench 3/8"D 6-30Nm

A fully insulated click type torque wrench, manufactured to IEC60900 standards for 1000vAC / 1500vDC live working, ideal for use on hybrid and electric vehicles. It features an easy to read scale, has a range of 6-30Nm, and is adjusted by a pull-out collar at the base of the handle in 0.1Nm increments.

## **Additional Information**

- Range: 6 30Nm in 0.1Nm increments; tolerance ±4%.
- 3/8"D x 300mm long.
- Safe operator use for live voltages up to 1000V AC / 1500V DC (VDE / IEC60900 approved). •
- Supplied in a blow mould case for storage.
- All Laser torque wrenches (mechanical & digital) are supplied with a certificate of conformance & calibration produced at point of manufacture, as per ISO6789-1:2017.