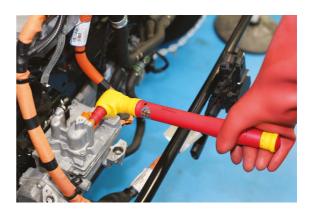

## VDE Insulated Torque Wrench 3/8"D 6-30Nm

A fully insulated click type torque wrench, manufactured to IEC60900 standards for 1000vAC / 1500vDC live working, ideal for use on hybrid and electric vehicles. It features an easy to read scale, has a range of 6-30Nm, and is adjusted by a pull-out collar at the base of the handle in 0.1Nm increments.

## **Additional Information**

- Range: 6 30Nm in 0.1Nm increments; tolerance ±4%.
- 3/8"D x 300mm long.
- Safe operator use for live voltages up to 1000V AC / 1500V DC (VDE / IEC60900 approved). •
- Supplied in a blow mould case for storage.
- All Laser torque wrenches (mechanical & digital) are supplied with a certificate of conformance & calibration produced at point of manufacture, as per ISO6789-1:2017.