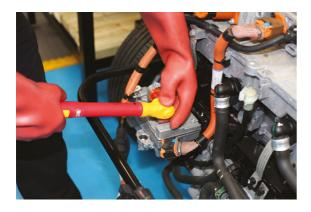

## VDE Insulated Torque Wrench 3/8"D 6-30Nm

A fully insulated click type torque wrench, manufactured to IEC60900 standards for 1000vAC / 1500vDC live working, ideal for use on hybrid and electric vehicles. It features an easy to read scale, has a range of 6-30Nm, and is adjusted by a pull-out collar at the base of the handle in 0.1Nm increments.