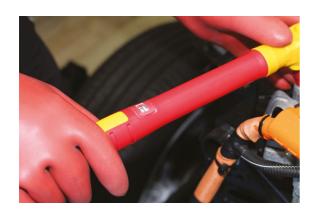

## VDE Insulated Torque Wrench 3/8"D 6-30Nm

A fully insulated click type torque wrench, manufactured to IEC60900 standards for 1000vAC / 1500vDC live working, ideal for use on hybrid and electric vehicles. It features an easy to read scale, has a range of 6-30Nm, and is adjusted by a pull-out collar at the base of the handle in 0.1Nm increments.

## **Additional Information**

- Range: 6 30Nm in 0.1Nm increments; tolerance ±4%.
- 3/8"D x 300mm long.
- Safe operator use for live voltages up to 1000V AC / 1500V DC (VDE / IEC60900 approved). •
- Supplied in a blow mould case for storage.
- All Laser torque wrenches (mechanical & digital) are supplied with a certificate of conformance & calibration produced at point of manufacture, as per ISO6789-1:2017.