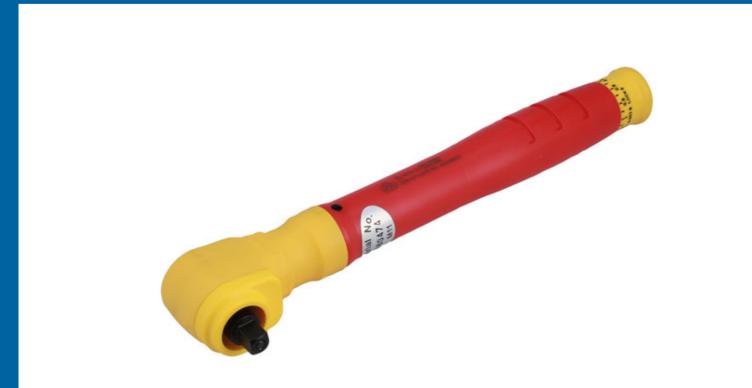

## VDE Insulated Torque Wrench 3/8"D 6-30Nm

A fully insulated click type torque wrench, manufactured to IEC60900 standards for 1000vAC / 1500vDC live working, ideal for use on hybrid and electric vehicles. It features an easy to read scale, has a range of 6-30Nm, and is adjusted by a pull-out collar at the base of the handle in 0.1Nm increments.

## **Additional Information**

- Range: 6 30Nm in 0.1Nm increments; tolerance ±4%.
- 3/8"D x 300mm long.
- Safe operator use for live voltages up to 1000V AC / 1500V DC (VDE / IEC60900 approved). •
- Supplied in a blow mould case for storage.
- All Laser torque wrenches (mechanical & digital) are supplied with a certificate of conformance & calibration produced at point of manufacture, as per ISO6789-1:2017.